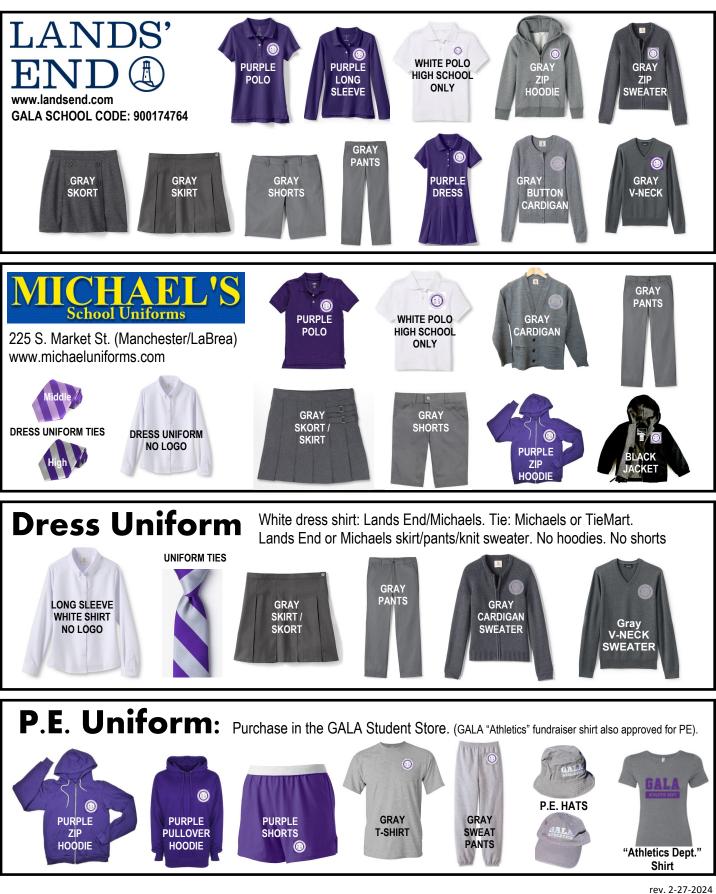

### **GALA UNIFORMS - MICHAEL'S**

#### GALA's only brick-and-mortar retailer.

225 S. Market St. (near La Brea Blvd. & Manchester Blvd.), 90301 (310) 672-2170

|               | GALA UNIFORM DAILY TOPS         |                                                                                                                                                                                                                                                                                                                  |                                      |                                                                                                                                                                                                                                                                                         |  |  |
|---------------|---------------------------------|------------------------------------------------------------------------------------------------------------------------------------------------------------------------------------------------------------------------------------------------------------------------------------------------------------------|--------------------------------------|-----------------------------------------------------------------------------------------------------------------------------------------------------------------------------------------------------------------------------------------------------------------------------------------|--|--|
|               | Purple<br>Polo                  | POLO (purple) MIDDLE & HIGH<br>DAILY UNIFORM (All Grades)<br>FIT: Regular, textured mesh<br>MATERIAL: 60% Cotton/40% Poly<br>SIZES: Girls size 8 through Adult XXL<br>PRICE: \$26.99-28.99 w/required logo                                                                                                       | White<br>Polo<br>High School<br>Only | POLO (white) HIGH SCHOOL ONLY<br>DAILY UNIFORM (9th-12th ONLY)<br>FIT: Regular, textured mesh<br>MATERIAL: 60% Cotton/40% Poly<br>SIZES: Girls size 8 through Adult XXL<br>PRICE: \$26.99-28.99 w/required logo                                                                         |  |  |
|               |                                 | GALA UNIFO                                                                                                                                                                                                                                                                                                       |                                      |                                                                                                                                                                                                                                                                                         |  |  |
|               | Gray<br>Cardigan                | CARDIGAN SWEATER (gray)<br>DAILY & DRESS UNIFORM<br>MATERIAL: 100% Acrylic<br>SIZES: Girls (8-20), Adult (S-XL)<br>PRICE: Youth \$46.99 Adult \$48.99<br>(Logo required)                                                                                                                                         | Purple<br>Zip                        | ZIP HOODIE (purple)<br>DAILY UNIFORM<br>MATERIAL: 50% Cotton/50% Poly<br>SIZES: Youth (M-XL), Adult (S-XXL)<br>PRICE: Youth \$40.99 Adult \$42.99                                                                                                                                       |  |  |
|               |                                 | GALA DA                                                                                                                                                                                                                                                                                                          |                                      | '                                                                                                                                                                                                                                                                                       |  |  |
|               | Gray<br>Skirt<br>Gray<br>Shorts | SKORT - GIRLS<br>French Toast 2Tab (gray)<br>DAILY & DRESS UNIFORM<br>MATERIAL: Poly / Rayon / Spandex<br>SIZES: Girls (8-20)<br>PRICE: \$29.99<br>SHORTS (gray) Becky Thatcher<br>DAILY UNIFORM<br>MATERIAL: 60% Cotton / %40 Poly<br>SIZES: Girls (8-16) PRICE: \$29.99<br>SIZE: Juniors (3-25) PRICE: \$31.99 | Gray<br>Skirt<br>Gray<br>Pants       | SKORT - JUNIORSFrench Toast 2Tab (gray)DAILY & DRESS UNIFORMMATERIAL: Poly / Rayon / SpandexSIZES: Juniors (3-XXL)PRICE: \$29.99PANTS (gray) Becky ThatcherDAILY & DRESS UNIFORMMATERIAL: 65% Poly / 35% CottonSIZES: Girls (8-16) & 1/2 Sizes \$36.99Junior (3-25) & 1/2 Sizes \$41.99 |  |  |
| Gray<br>Pants |                                 | ADDITIONAL UNIFORM ITEMS                                                                                                                                                                                                                                                                                         |                                      |                                                                                                                                                                                                                                                                                         |  |  |
|               | White<br>Shirt                  | LONG SLEEVE SHIRT (white)<br>DRESS UNIFORM<br>MATERIAL: 60% Cotton/40% Poly<br>SIZES: Girls (8-16) PRICE: \$27.99<br>Adult (S-XXL) PRICE: \$30.99                                                                                                                                                                | White Gray                           | SOCKS (gray or white)<br>DAILY & DRESS UNIFORM<br>STYLE: Knee High<br>SIZES: One Size<br>PRICE: \$7.99/each                                                                                                                                                                             |  |  |
|               | Purple & Purple & Siver         | MIDDLE SCHOOL TIE (Purple/Lavender)<br>HIGH SCHOOL TIE (purple/silver)<br>DRESS UNIFORM<br>MATERIAL: Poly<br>SIZES: One Size, Easy Zip Tie<br>PRICE: \$19.99                                                                                                                                                     |                                      | JACKET (black) FOR<br>INCLEMENT WEATHER ONLY<br>MATERIAL: 100% Nylon Ext./Poly Lining<br>SIZES: Girls (S-XL) & Adult (S-XXL)<br>PORT AUTHORITY BRAND PRICE:<br>Youth \$69.99 Adult \$79.99                                                                                              |  |  |

**Shop Early:** Please shop at Michael's Uniforms before July 1st. Expect delays if shopping 2 weeks before school starts in August. **Prices:** All prices subject to change.

Special sizes: Additional sizes available by special order.

### **GALA UNIFORMS - LANDS END**

| LAN                                   | IDS'END () 🖤                                                                                                                                  | /w.landsend.com                                                                                     | GALA LANDS END SO                                                                                   | CHOOL CODE: 900174764                                                                                      |
|---------------------------------------|-----------------------------------------------------------------------------------------------------------------------------------------------|-----------------------------------------------------------------------------------------------------|-----------------------------------------------------------------------------------------------------|------------------------------------------------------------------------------------------------------------|
| Purple<br>Polo<br>High School<br>Only | Purple Short Sleeve Polo -Middle & High School* White Short Sleeve Polo -High School ONLYMesh or Interlock CottonFem Fit & Regular100% Cotton | Youth Size: \$20.95<br>25% off: \$16.66<br>30% off: \$15.54<br>40% off: \$13.32<br>50% off: \$11.10 | Adult Size: \$26.95<br>25% off: \$21.43<br>30% off: \$18.57<br>40% off: \$17.14<br>50% off: \$14.28 | REQUIRED<br>EMBROIDERED LOGO<br>\$5.95                                                                     |
| Purple<br>Polo<br>High School<br>Only | Purple Long Sleeve Polo -Middle and High School* White Long Sleeve Polo -High School ONLYMesh or Interlock CottonFem Fit & Regular100% Cotton | Youth Size: \$23.95<br>25% off: \$19.04<br>30% off: \$17.77<br>40% off: \$15.23<br>50% off: \$12.69 | Adult Size: \$32.95<br>25% off: \$26.20<br>30% off: \$24.45<br>40% off: \$20.96<br>50% off: \$17.76 | REQUIRED<br>EMBROIDERED LOGO<br>\$5.95                                                                     |
| Purple<br>Dress                       | Purple Short/Long Sleeve<br>Dress<br>100% Cotton                                                                                              | Youth Size: \$32.95<br>25% off: \$26.20<br>30% off: \$24.45<br>40% off: \$20.96<br>50% off: \$17.76 | Kids Plus: \$32.95<br>25% off: \$26.20<br>30% off: \$24.45<br>40% off: \$20.96<br>50% off: \$17.76  | REQUIRED<br>EMBROIDERED LOGO<br>\$5.95                                                                     |
| Gray<br>Skort                         | Gray Ponte Button Front<br>Skort<br>74% polyester/22% rayon/<br>4% spandex<br>100% cotton shorts                                              | Youth Size: \$34.95<br>25% off: \$27.79<br>30% off: \$25.93<br>40% off: \$22.23<br>50% off: \$18.52 | Adult Size: \$39.95<br>25% off: \$31.76<br>30% off: \$29.64<br>40% off: \$25.41<br>50% off: \$21.17 | Soft, sewn-in shorts in<br>100% cotton                                                                     |
| Gray<br>Skirt                         | Gray Box Pleat Skirt<br>Above & below knee options<br>65% polyester/35% rayon                                                                 | Youth Size: \$38.95<br>25% off: \$30.97<br>30% off: \$28.90<br>40% off: \$24.77<br>50% off: \$20.64 | Adult Size: \$43.95<br>25% off: \$34.94<br>30% off: \$32.61<br>40% off: \$27.95<br>50% off: \$23.29 | Youth size has<br>adjustable elastic<br>waistband on inside<br>seam. Adult does not.<br>These run big.     |
| Gray<br>Shorts                        | <u>Gray Shorts</u><br>60% cotton/40% polyester                                                                                                | Youth Size: \$29.95<br>25% off: \$23.81<br>30% off: \$22.22<br>40% off: \$19.05<br>50% off: \$15.87 | Adult Size: \$37.95<br>25% off: \$30.17<br>30% off: \$28.16<br>40% off: \$24.14<br>50% off: \$20.11 |                                                                                                            |
| Gray<br>Pants                         | Gray Chino Pants<br>60% cotton/40% polyester<br>(only Chino pants on<br>website. No jeans, no<br>skinny pants, no sweats)                     | Youth Size: \$33.95<br>25% off: \$26.99<br>30% off: \$25.19<br>40% off: \$21.59<br>50% off: \$17.99 | Adult Size: \$43.95<br>25% off: \$34.94<br>30% off: \$32.61<br>40% off: \$27.95<br>50% off: \$23.29 | These are the only<br>pants approved from<br>Lands End. Do not buy<br>Gray Jeans, they are<br>not allowed. |

\*DO NOT PAY FULL PRICE AT LAND END! They always have sales. Prices subject to change.

### **GALA UNIFORMS - LANDS END**

| LAND                                  | S'END                                                                         | www.landsend.o                                                                                      | com GALA LAN                                                                                        | DS END SCHOOL CODE: 900174764                                                                 |
|---------------------------------------|-------------------------------------------------------------------------------|-----------------------------------------------------------------------------------------------------|-----------------------------------------------------------------------------------------------------|-----------------------------------------------------------------------------------------------|
| Gray<br>Zip<br>Hoodie                 | <u>Gray Zip Hoodie</u><br>80% cotton/<br>20% polyester                        | Youth Size: \$30.95<br>25% off: \$24.61<br>30% off: \$22.96<br>40% off: \$19.68<br>50% off: \$16.40 | Adult Size: \$39.95<br>25% off: \$31.76<br>30% off: \$29.64<br>40% off: \$25.41<br>50% off: \$21.17 | REQUIRED EMBROIDERED LOGO<br>\$5.95<br>(Purple logo polo must be worn<br>underneath hoodie.)  |
| Gray<br>Zip<br>Sweater                | <u>Gray Zip Front</u><br><u>Cardigan</u><br>60% Cotton/<br>40% Rayon          | Youth Size: \$53.95<br>25% off: \$40.46<br>30% off: \$37.76<br>40% off: \$37.97<br>50% off: \$26.98 | Adult Size: \$63.95<br>25% off: \$47.97<br>30% off: \$44.77<br>40% off: \$38.37<br>50% off: \$31.98 | REQUIRED EMBROIDERED LOGO<br>\$5.95<br>(Purple logo polo must be worn<br>underneath sweater.) |
| Gray<br>Button<br>Sweater             | <u>Gray Button Front</u><br><u>Cardigan Sweater</u><br>Rayon/Cotton/<br>Nylon | Youth Size: \$39.95<br>25% off: \$31.76<br>30% off: \$29.64<br>40% off: \$25.41<br>50% off: \$21.17 | Adult Size: \$49.95<br>25% off: \$39.71<br>30% off: \$37.06<br>40% off: \$31.77<br>50% off: \$26.47 | REQUIRED EMBROIDERED LOGO<br>\$5.95<br>(Purple logo polo must be worn<br>underneath sweater.) |
| Gray<br>V-neck<br>Sweater             | <u>Gray V-Neck</u><br><u>Pullover Sweater</u>                                 | Youth Size: \$39.95<br>25% off: \$31.76<br>30% off: \$29.64<br>40% off: \$25.41<br>50% off: \$21.17 | Adult Size: \$49.95<br>25% off: \$39.71<br>30% off: \$37.06<br>40% off: \$31.77<br>50% off: \$26.47 | REQUIRED EMBROIDERED LOGO<br>\$5.95<br>(Purple logo polo must be worn<br>underneath sweater.) |
| LONG SLEEVE<br>WHITE SHIRT<br>NO LOGO | <u>White Button Down</u><br><u>Long Sleeve Shirt</u><br>(Dress Uniform)       | 3 choices<br>Kids and Women<br>\$35-\$39.95                                                         | 3 choices<br>Kids and Women<br>\$35-\$39.95                                                         | NO LOGO                                                                                       |
|                                       | <u>Cotton Leggings</u><br><u>Dark Gray</u>                                    | Kids/Plus - \$22.95<br>25% off: \$17.21<br>30% off: \$1<br>40% off: \$13.77<br>50% off: \$12.69     |                                                                                                     | NO LOGO                                                                                       |

DO NOT PAY FULL PRICE AT LAND END! They always have sales... get on their email list for coupon codes up to 50% off.

**POLO SHIRTS** - For polo shirts, "Interlock" is soft cotton and "Mesh" is textured cotton. "Fem Fit" is a narrow cut and "regular" is standard cut.

BOX SKIRT - Girls sizes have an elastic pull on the inside to adjust sizing. Adult sizes do not have this. Box skirts run big.

SPECIAL ORDERS - Lands End will make any size special order for an additional fee.

### **GALA UNIFORMS - DRESS UNIFORM**

### Field Trips, Competitions, Special Events, and Ambassadors

These uniforms are only worn to field trips, media interviews, GALA Ambassadors for School Tours, YWCC, LaunchHERFuture, and other event or academic competitions. Students who are not wearing the dress uniform on field trip days will not be able to attend the field trip. For more information and details, visit www.galacademy.org/uniforms.

| White<br>Long<br>Sleeve<br>Button<br>Down | White button-down collared shirt, long sleeve.<br>Please see links on the GALA website for approved white shirts.<br>Lands End or Michael's also has this item.<br>NOTE: Shirts must be tucked in and ties must be pulled up to<br>the collar. Wearing the dress uniform incorrectly will result in<br>not being able to attend field trips, etc.                                        |  |
|-------------------------------------------|------------------------------------------------------------------------------------------------------------------------------------------------------------------------------------------------------------------------------------------------------------------------------------------------------------------------------------------------------------------------------------------|--|
| Gray<br>Skirt or<br>Skort                 | GALA Uniform Skirt or Skort:<br>Lands End or Michael's gray uniform skirt/skort.<br>NOTE: LEGGINGS IN THE SAME COLOR AS THE SKIRT MAY BE<br>WORN UNDERNEATH. SEE LINKS ON THE WEBSITE FOR<br>APPROVED LEGGINGS. NO BLACK LEGGINGS, NO SWEAT<br>PANTS, NO RIPPED OR TORN TIGHTS.                                                                                                          |  |
| Gray<br>Pants                             | <b>GALA Uniform Pants</b> :<br>Lands End or Michael's gray pants. NO jeans or pants other<br>than official school uniform pants. NO shorts.                                                                                                                                                                                                                                              |  |
| Purple/<br>Silver<br>Tie<br>Tie           | High School: Dark Purple/Silver Tie<br>Middle School: Purple/Lavender Tie<br>Michaels Uniforms: Thinner, easy-zip and pre-tied<br>OR thicker, regular adult ties at www.tiemart.com/GALA<br>(Coupon Code: GALA20). Ties can be altered to fit.<br>NOTE: TIES MUST BE TIED AND PULLED UP TO THE COLLAR.                                                                                   |  |
| Gray<br>Cardigan<br>Gray<br>V-neck        | <ul> <li>GALA DRESS UNIFORM OUTERWEAR:</li> <li>Gray Cardigan Sweater: Lands End or Michael's button or zip sweater with logo.</li> <li>Gray V-Neck Pullover Sweater: Lands End V-neck with logo.</li> <li>No pullover or zip hoodies or sweatshirts. In inclement weather, a black puffer jacket or black rain jacket can be worn. Logo black jackets at Michael's Uniforms.</li> </ul> |  |

## GALA UNIFORMS - P.E

- GALA PE Uniforms are sold only at the GALA student store. They are also sold at Registration Day and at Orientation.
- Purple zip and pullover logo hoodies may be worn with the regular GALA uniforms.
- Shorts, sweats, t-shirts, and logo hats may only be worn in P.E. or High School sports practice.
- Required PE uniform is the t-shirt and either the shorts or sweatpants. All other items optional.
- Cash, Check (payable to GALA Student Body), or credit cards. All sales final. No refunds. No exchanges.
- Prices subject to change. Questions to the Financial Manger in the GALA Student Store.

|                                                       | PURPLE ZIP GYM HOODIE                           | YOUTH SIZES       | WOMEN SIZES         |
|-------------------------------------------------------|-------------------------------------------------|-------------------|---------------------|
|                                                       | WITH EMBROIDERED LOGO                           | Youth Large       | Small               |
| S @                                                   | \$35.00                                         | Youth Extra Large | Medium              |
| Purple<br>Zip                                         |                                                 | Youth Extra Large |                     |
| Hoodie                                                |                                                 |                   | Large, XL, 2XL, 3XL |
|                                                       | PURPLE ZIP GYM PULLOVER                         | YOUTH SIZES       | WOMEN SIZES         |
|                                                       | WITH EMBROIDERED LOGO                           | Youth Large       | Small               |
| Purple<br>Pullover                                    | \$30.00                                         | Youth Extra Large | Medium              |
| Hoodie                                                |                                                 |                   | Large, XL, 2XL, 3XL |
| Trunganger                                            | PURPLE GYM SHORTS                               | YOUTH SIZES       | WOMEN SIZES         |
| Purple                                                | WITH SILK SCREEN LOGO                           | Youth Medium      | Small               |
| Shorts                                                | Cotton: \$20.00                                 | Youth Large       | Medium              |
|                                                       |                                                 |                   | Large, XL, 2XL      |
|                                                       | GRAY GYM SHIRT                                  | YOUTH SIZES       | WOMEN SIZES         |
| • GALA                                                | WITH SILK SCREEN LOGO                           | Youth Medium      | Small               |
| Gray ATHLETIC DEPT                                    | \$12.00<br>(GALA Athletic Fundraiser Shirt also | Youth Large       | Medium              |
| T-Shirt Athletic<br>Dept. Shirt                       | approved for P.E \$25)                          | Youth Extra Large | Large, XL, 2XL, 3XL |
|                                                       | GRAY GYM SWEATS                                 | YOUTH SIZES       | WOMEN SIZES         |
| Gray<br>Sweat                                         | WITH SILK-SCREEN LOGO                           | Youth Medium      | Small               |
| pants                                                 | \$25.00                                         | Youth Large       | Medium              |
|                                                       |                                                 | Youth Extra Large | Large, XL, 2XL      |
|                                                       | GALA HATS                                       | ONE SIZE          | ONE SIZE            |
| GALL GAL                                              | Can only be worn during PE or Sports            | This item on      | This item on        |
| AVELOPTICE                                            | WITH LOGO                                       | backorder.        | backorder.          |
|                                                       | Baseball - \$25.00 / Bucket - \$30              |                   |                     |
| Towel                                                 | GALA TOWEL                                      | ONE SIZE          | ONE SIZE            |
|                                                       | WITH LOGO                                       |                   |                     |
|                                                       | \$20.00                                         |                   |                     |
| NOTE: Also approved for PE is the GALA Athletics Dena | 1                                               |                   |                     |