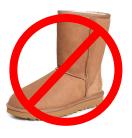

No hats. GALA logo hats only for PE.

No UGGS or UGGlike boots.

No heels of any kind, including boots. Flat rain boots can be worn in rainy weather.

No Bandanas, head scarves (except for religious observation), thick headbands, or cat ears.