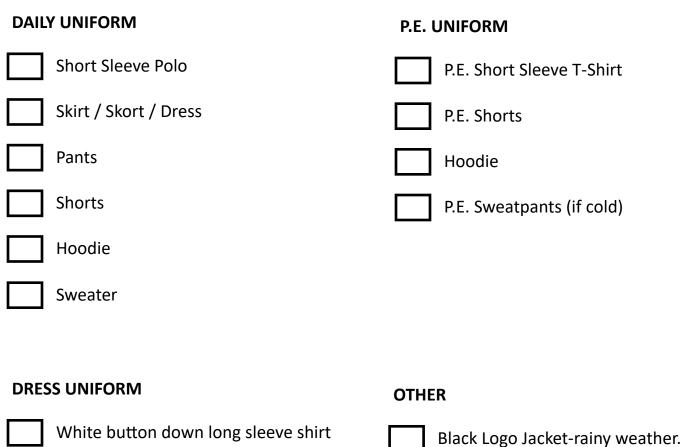

## **GALA UNIFORM - CHECKLIST**

## This is a general checklist. Each family can make their own determination based on what's best for their student and family. All items below must be on the GALA official uniform list.

"I do laundry mid-week so I got 3 tops, 3 bottoms, 1 hoodie, 1 sweater, 2 PE shirts, 2 PE shorts, 1 white dress uniform shirt, 1 dress uniform tie." - 6th grade parent

Skirt / Skort

Pants

Cardigan or V-Neck Sweater

Tie

White or Gray Socks

Dark gray leggings

Spirit T-shirt

GALA scarf