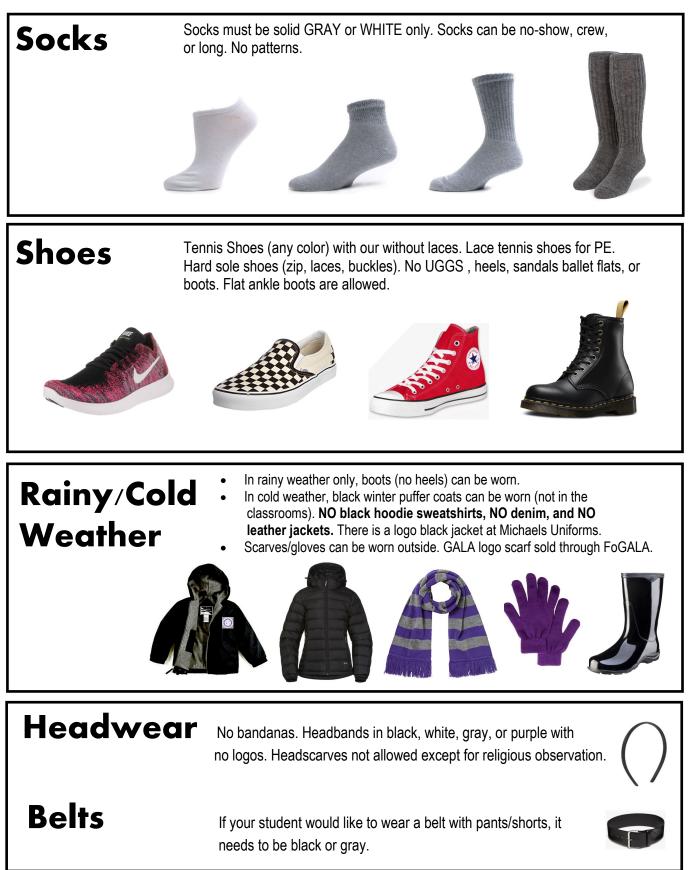

#### WHAT ABOUT SOCKS AND SHOES?

Any brand socks as long as they are solid gray or white (no-show, short or knee socks). No patterns on socks. Any color closed-toed sneakers or shoes (see samples on website). FLAT boots in RAINY weather ONLY. Sneakers on PE days. No sandals, no flip flops, no heels, no UGGS or UGG type boots at any time.

## **NOT ALLOWED AT GALA**

No Jeans or any pants not on the approved GALA list.

No black (or any non-GALA hoodies).

No leggings by themselves. Dark gray leggings ONLY allowed under skirts/skorts.

No jean jackets, leather jackets, or other non-uniform jackets.

No Flip Flops, Sandals, or open-toed shoes.

Sweatpants allowed for PE only and must have GALA logo.

No ripped hose/ tights. Tights only in dark gray.

No skirts, skorts,

or shorts not on

the approved

GALA list.

No hats. GALA logo hats only for PE.

No UGGS or UGGlike boots.

No heels of any kind, including boots. Flat rain boots can be worn in rainy weather.

No Bandanas, head scarves (except for religious observation), thick headbands, or cat ears.

#### CAN I WEAR A HEADSCARF?

Only for religious observation (any color). No bandanas. No hats except GALA PE hats and only during PE.

#### WHAT ABOUT BELTS?

If you student needs a belt with their pants or shorts, please only buy black or gray belts.