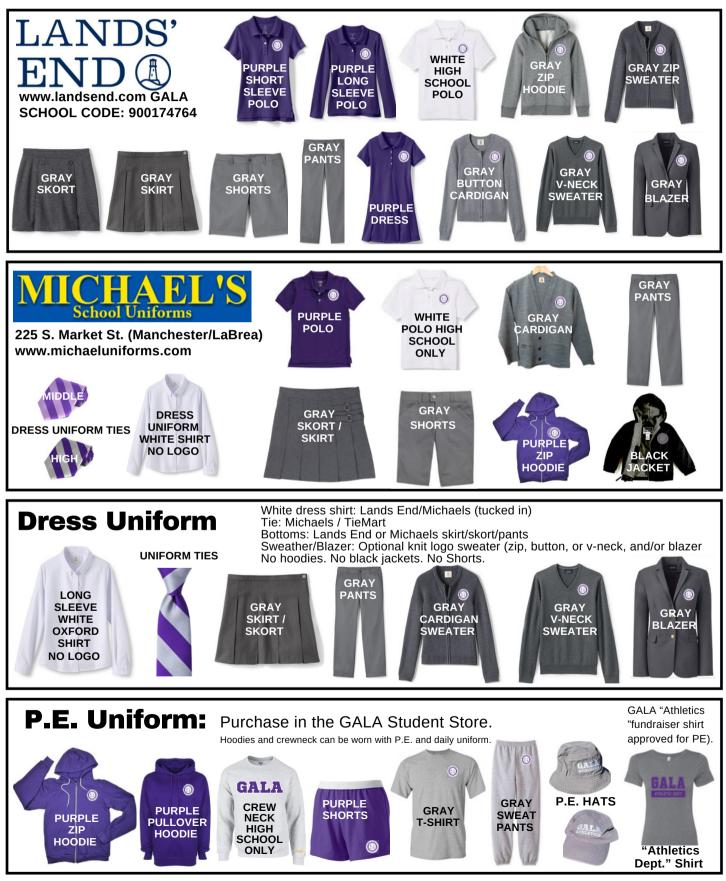

# GALA APPROVED UNIFORMS

- LANDS END, MICHAELS, AND THE GALA STUDENT STORE ARE THE ONLY APPROVED UNIFORM VENDORS.
- MORE DETAILS AND PRICING AT: WWW.GALACADEMY.ORG/UNIFORMS
- EMBROIDERED WITH LOGO: Shirts, Dresses, Hoodies, Sweaters, Jacket. Silkscreened Logo: PE Shorts, PE sweat pants
- PLUS SIZE OPTIONS: MICHAELS UNIFORMS (pants up to Women's size 20) and Lands End (will special order any size).

# GALA APPROVED UNIFORMS

- Lands End, Michael's Uniforms, and the GALA Student Store are the ONLY approved uniform vendors.
- The GALA logo is copy written and owned by LAUSD. The GALA logo can not be duplicated by any other vendors.
- More details and pricing at: www.galacademy.org/uniforms

## **GALA UNIFORMS - MICHAEL'S UNIFORMS**

GALA's only brick-and-mortar retailer. 225 S. Market St. (near La Brea & Manchester), 90301 (310) 672-2170

| GALA UNIFORM DAILY TOPS                    |                                                                                                                                                                               |                                   |                                                                                                                                                                                                      |  |  |  |  |
|--------------------------------------------|-------------------------------------------------------------------------------------------------------------------------------------------------------------------------------|-----------------------------------|------------------------------------------------------------------------------------------------------------------------------------------------------------------------------------------------------|--|--|--|--|
|                                            | POLO (purple) MIDDLE & HIGH                                                                                                                                                   | AD                                | POLO (white) HIGH SCHOOL ONLY                                                                                                                                                                        |  |  |  |  |
| Purple<br>Polo                             | DAILY UNIFORM (All Grades)<br>FIT: Regular, textured mesh<br>MATERIAL: 60% Cotton/40% Poly<br>SIZES: Girls size 8 through Adult XXL<br>PRICE: \$26.99-30.99<br>Logo required. | White Polo<br>High School<br>Only | DAILY UNIFORM (All Grades)<br>FIT: Regular, textured mesh<br>MATERIAL: 60% Cotton/40% Poly<br>SIZES: Girls size 8 through Adult XXL<br>PRICE: \$26.99-30.99<br>Logo required.                        |  |  |  |  |
| GALA UNIFORM OUTER WEAR                    |                                                                                                                                                                               |                                   |                                                                                                                                                                                                      |  |  |  |  |
|                                            | CARDIGAN SWEATER (gray)                                                                                                                                                       |                                   | ZIP HOODIE (purple)                                                                                                                                                                                  |  |  |  |  |
| ©<br>Gray<br>Cardigan                      | DAILY & DRESS UNIFORM<br>MATERIAL: 100% Acrylic SIZES:<br>Girls (8-20), Adult (S-XL) PRICE:<br>Youth \$46.99 Adult \$48.99<br>Logo required.                                  | Purple<br>Zip<br>Hoodie           | DAILY UNIFORM<br>MATERIAL: 50% Cotton/50% Poly<br>SIZES: Youth (M-XL), Adult (S-XXL)<br>PRICE: Youth \$42.99 Adult \$44.99<br>Logo required.                                                         |  |  |  |  |
|                                            | GALA DAIL                                                                                                                                                                     | Y BOTTOMS                         |                                                                                                                                                                                                      |  |  |  |  |
| Gray<br>Skort                              | SKORT - GIRLS<br>French Toast 2-Tab (gray)                                                                                                                                    |                                   | SKORT - JUNIORS<br>French Toast 2Tab (gray)                                                                                                                                                          |  |  |  |  |
|                                            | DAILY & DRESS UNIFORM<br>MATERIAL: Poly / Rayon / Spandex<br>SIZES: Girls (8-20)<br>PRICE: \$29.99                                                                            | Gray<br>Skort                     | DAILY & DRESS UNIFORM<br>MATERIAL: Poly / Rayon / Spandex<br>SIZES: Juniors (3-XXL)<br>PRICE: \$34.99                                                                                                |  |  |  |  |
| Gray<br>Shorts                             | SHORTS (gray)<br>DAILY UNIFORM<br>MATERIAL: 60% Cotton / %40 Poly<br>SIZES: Girls (8-16) PRICE: \$29.99<br>SIZE: Juniors (3-25)<br>PRICE: \$31.99                             | Gray<br>Pants                     | PANTS (gray)<br>DAILY & DRESS UNIFORM<br>MATERIAL: 65% Poly / 35% Cotton<br>SIZES: Girls (8-16) & 1/2 Sizes \$36.99<br>Junior (3-25) & 1/2 Sizes \$41.99                                             |  |  |  |  |
|                                            | ADDITIONAL U                                                                                                                                                                  | NIFORM ITEMS                      |                                                                                                                                                                                                      |  |  |  |  |
| White<br>Button<br>Down<br>Oxford<br>Shirt | LONG SLEEVE SHIRT (white)<br>DRESS UNIFORM<br>MATERIAL: 60% Cotton/40% Poly<br>SIZES: Girls (8-16) \$32.99<br>Adult (S-XXL) \$37.99                                           | White Gray                        | SOCKS (gray or white)<br>DAILY & DRESS UNIFORM<br>STYLE: Knee High<br>SIZES: One Size<br>PRICE: \$7.99/each                                                                                          |  |  |  |  |
| Purple &<br>Lavender Purple &<br>Silver    | MIDDLE & HIGH SCHOOL TIE<br>MIDDLE (Purple/Lavender) / HIGH (Purple/Silver)<br>DRESS UNIFORM<br>MATERIAL: Poly<br>SIZES: One Size, Easy Zip Tie<br>PRICE: \$19.99             |                                   | JACKET (black)<br>FOR INCLEMENT WEATHER ONLY<br>MATERIAL: 100% Nylon Ext./Poly Lining<br>SIZES: Girls (S-XL) & Adult (S-XXL)<br>PORT AUTHORITY BRAND PRICE:<br>Youth \$69.99 Adult \$79.99 with Logo |  |  |  |  |

Shop Early: Please shop at Michael's Uniforms before August 1st. Expect delays if shopping 2-3 weeks before school starts. Prices: All prices subject to change. Special sizes: Additional sizes available by special order.

## **GALA UNIFORMS - LANDS' END**

| LA                                                     | NDS' END 🕼                                                                                                                                                          |                                  | GAL                                                 | A LANDS' EI                                                 | ND SCHO                                             | www.landsend.com<br>DOL CODE: 900174764                                                                                   |
|--------------------------------------------------------|---------------------------------------------------------------------------------------------------------------------------------------------------------------------|----------------------------------|-----------------------------------------------------|-------------------------------------------------------------|-----------------------------------------------------|---------------------------------------------------------------------------------------------------------------------------|
| Purple<br>Polo<br>White Polo<br>High<br>School<br>Only | Purple Short Sleeve Polo<br>(Middle & High School)<br>White Short Sleeve Polo<br>(High School Only)<br>Mesh or Interlock Cotton<br>Fem Fit & Regular<br>100% Cotton | 25% off:<br>30% off:<br>40% off: | \$17.21<br>\$16.05<br>\$13.77                       | Adult Size:<br>25% off:<br>30% off:<br>40% off:<br>50% off: |                                                     |                                                                                                                           |
| Purple<br>Polo<br>White Polo<br>High<br>School<br>Only | Purple Long Sleeve Polo<br>(Middle and High School)<br>White Long Sleeve Polo<br>(High School Only)<br>Mesh or Interlock Cotton<br>Fem Fit & Regular<br>100% Cotton | 25% off:<br>30% off:<br>40% off: | \$19.46<br>\$18.16<br>\$15.57                       | Adult Size:<br>25% off:<br>30% off:<br>40% off:<br>50% off: |                                                     |                                                                                                                           |
| Purple<br>Dress                                        | <b>Purple Polo Dress</b><br>Mesh Cotton<br>100% Cotton                                                                                                              | 30% off:<br>40% off:             | \$26.20<br>\$24.45                                  | 25% off:<br>30% off:                                        | \$32.95<br>\$26.20<br>\$24.45<br>\$20.96<br>\$17.76 |                                                                                                                           |
| Gray<br>Skort                                          | Gray Ponte Button Front<br>Skort<br>74% polyester<br>22% rayon<br>4% spandex<br>100% cotton shorts                                                                  | 40% off:                         | \$27.79<br>\$25.93<br>\$22.23                       | Adult Size:<br>25% off:<br>30% off:<br>40% off:<br>50% off: | \$39.95<br>\$31.76<br>\$29.64<br>\$25.41<br>\$21.17 | Soft, sewn-in shorts in 100% cotton                                                                                       |
| Gray<br>Skirt                                          | <b>Gray Box Pleat Skirt</b><br>Above the knee and below<br>knee options<br>65% polyester<br>35% rayon                                                               | 30% off:<br>40% off:             | \$30.97<br>\$28.90<br>\$24.77                       | Adult Size:<br>25% off:<br>30% off:<br>40% off:<br>50% off: | \$43.95<br>\$34.94<br>\$32.61<br>\$27.95<br>\$23.29 | Youth size has<br>adjustable elastic<br>waistband on inside<br>seam. Adult does<br>not. These run big.                    |
| Gray<br>Shorts                                         | Gray Shorts<br>60% cotton<br>40% polyester                                                                                                                          | 25% off:<br>30% off:<br>40% off: | \$23.81<br>\$22.22                                  | Adult Size:<br>25% off:<br>30% off:<br>40% off:<br>50% off: | \$37.95<br>\$30.17<br>\$28.16<br>\$24.14<br>\$20.11 |                                                                                                                           |
| Gray<br>Pants                                          | Gray Chino Pants<br>60% cotton<br>40% polyester<br>(only these Chino pants on<br>website. no jeans, no skinny<br>pants, no sweats)                                  | 30% off:<br>40% off:             | \$34.95<br>\$27.79<br>\$25.93<br>\$22.23<br>\$18.52 | Adult Size:<br>25% off:<br>30% off:<br>40% off:<br>50% off: | \$44.95<br>\$33.71<br>\$31.46<br>\$26.97<br>\$22.48 | These are the only<br>pants approved from<br>Lands' End. Do not<br>buy Gray Jeans or<br>Dickies, they are not<br>allowed. |

\*Don't pay full price at Lands' End, they always have sales! Prices subject to change.

## GALA UNIFORMS - LANDS' END

## LANDS' END (1)

#### www.landsend.com GALA LANDS' END SCHOOL CODE: 900174764

|                                       | Gray Zip Hoodie  |                                      | Adult Size: \$39.95   | REQUIRED                                      |
|---------------------------------------|------------------|--------------------------------------|-----------------------|-----------------------------------------------|
|                                       | 80% cotton       |                                      | 25% off: \$31.76      | EMBROIDERED LOGO                              |
|                                       | 20% polyester    |                                      | 30% off: \$29.64.     | \$5.95                                        |
| Gray                                  |                  | 40% off: \$22.23                     | 40% off: \$25.41      | 40.00                                         |
| Zip<br>Hoodie                         |                  | 50% off: \$18.52                     | 50% off: \$21.17      | (GALA logo polo must be                       |
| A second second second                |                  |                                      |                       | worn underneath hoodie.)                      |
|                                       | Gray Zip Front   | Youth Size:\$53.95                   | Adult Size: \$63.95   | REQUIRED                                      |
|                                       | Cardigan         | 25% off: \$40.46                     | 25% off: \$47.97      | EMBROIDERED LOGO                              |
|                                       | 60% Cotton       | 30% off: \$37.76                     | 30% off: \$44.77      | \$5.95                                        |
| Gray Zip<br>Sweater                   | 40% Rayon        | 40% off: \$37.97                     | 40% off: \$38.37      |                                               |
| Silculer                              | -                | 50% off: \$26.98                     | 50% off: \$31.98      | (GALA logo polo must be worn                  |
|                                       |                  |                                      |                       | underneath sweater.)                          |
| I                                     | Gray Button-up   | Youth Size: \$39.95                  | Adult Size: \$49.95   | REQUIRED                                      |
| 1 YOI                                 | Cardigan Sweater | 25% off: \$31.76                     | 25% off: \$39.71      | EMBROIDERED LOGO                              |
| Gray                                  | Rayon            | 30% off: \$29.64                     | 30% off: \$37.06      | \$5.95                                        |
| Button                                | Cotton           | 40% off: \$25.41                     | 40% off: \$31.77      |                                               |
| Sweater                               | Nylon            | 50% off: \$21.17                     | 50% off: \$26.47      | (GALA logo polo must be worn                  |
|                                       |                  |                                      |                       | underneath sweater.)                          |
| 17/                                   | Gray V-Neck      | YouthSize: \$39.95                   | Adult Size: \$49.95   | REQUIRED                                      |
|                                       | Pullover Sweater |                                      | 25% off: \$39.71      | EMBROIDERED LOGO                              |
| C. C.                                 |                  |                                      | 30% off: \$37.06      | \$5.95                                        |
| Gray<br>V-neck                        |                  |                                      | 40% off: \$31.77      | (GALA logo polo must be worn                  |
| Sweater                               |                  | 50% off: \$21.17                     | 50% off: \$26.47      | underneath sweater.)                          |
|                                       | Long Sleeve      | Kids and Women                       | Kids and Women        | NO LOGO                                       |
|                                       | White Button-Up  | \$29.95-\$39.95                      | \$29.95-\$39.95       |                                               |
| Long Sleeve                           | Oxford Shirt     | Ψ20.00 Ψ00.00                        | <b>⊕</b> ⊂მ.მე-ტემ.მე |                                               |
| White<br>Button-up                    | (Dress Uinform)  |                                      |                       |                                               |
| Shirt                                 |                  |                                      |                       |                                               |
|                                       |                  | Kide/Dlue #22.05                     |                       |                                               |
|                                       | Cotton Leggings  | Kids/Plus - \$22.95                  |                       | NO LOGO                                       |
|                                       | Dark Gray        | 25% off: \$17.21<br>30% off: \$16.05 |                       |                                               |
|                                       |                  | 40% off: \$13.77                     |                       |                                               |
|                                       |                  | 40% off: \$13.77                     |                       |                                               |
|                                       |                  |                                      |                       |                                               |
|                                       | Cotton Leggings  | Girls Sizes: \$94                    | Adult Size: \$163     | REQUIRED                                      |
|                                       | Dark Gray        | 25% off: \$70.50                     | 25% off: \$122.25     |                                               |
| Gray<br>Blazer                        |                  | 30% off: \$65.80                     | 30% off: \$114.00     | \$5.95<br>(GALA logo polo, or white shirt/tie |
|                                       |                  | 40% off: \$56.50                     | 40% off: \$97.80      | with dress uniform, must be worn              |
|                                       |                  | 50% off: \$47.00                     | 50% off: \$81.50      | underneath blazer.)                           |
| · · · · · · · · · · · · · · · · · · · |                  |                                      |                       |                                               |

**DO NOT PAY FULL PRICE AT LAND END!** They always have sales... get on their email list for coupon codes up to 50% off. **POLO SHIRTS** - "Interlock" is soft cotton and "Mesh" is textured cotton. "Fem Fit" is a narrow cut and "regular" is standard cut. **BOX SKIRT** - Girls sizes have an elastic pull on the inside to adjust sizing. Adult sizes do not have elastic. Box skirts run big. **SPECIAL ORDERS** - Lands End will make any size special order for an additional fee. All prices subject to change.

### Field Trips, Competitions, Special Events, and Ambassadors

These uniforms are only worn to field trips, media interviews, GALA Ambassadors for School Tours, Young Women's Career Conference, LaunchHERFuture, and other event or academic competitions. Students who are not wearing the dress uniform on field trip days or students who are not wearing the dress uniform correctly, will not be able to attend the field trip. For more information and details, visit www.galacademy.org/uniforms.

| White<br>Long<br>Sleeve<br>Button<br>Down | <ul> <li>WHITE BUTTON-DOWN, LONG-SLEEVE, COLLARED<br/>OXFORD SHIRT</li> <li>See links on the GALA website for approved white shirts.</li> <li>Lands End or Michael's also has this item.</li> <li>NOTE: Shirts must be tucked in and ties must be pulled up to<br/>the collar. Wearing the dress uniform incorrectly will result in<br/>not being able to attend field trips, etc.</li> <li>Shirts should have buttons on the collar.</li> </ul>           |  |  |  |  |
|-------------------------------------------|------------------------------------------------------------------------------------------------------------------------------------------------------------------------------------------------------------------------------------------------------------------------------------------------------------------------------------------------------------------------------------------------------------------------------------------------------------|--|--|--|--|
| Gray<br>Skirt or<br>Skort                 | <ul> <li>GALA UNIFORM SKIRT OR SKORT</li> <li>Lands End or Michael's gray uniform skirt/skort.</li> <li>Leggings in the same color as the skirt may be worn<br/>underneath. See links on the website for approved leggings.<br/>No black leggings, no sweatpants, no ripped or torn tights.</li> </ul>                                                                                                                                                     |  |  |  |  |
| Gray<br>Pants                             | <ul> <li>GALA UNIFORM PANTS</li> <li>Lands End or Michael's gray pants.</li> <li>NO jeans or pants other than official school uniform pants.</li> <li>NO shorts.</li> </ul>                                                                                                                                                                                                                                                                                |  |  |  |  |
| Purple<br>& Silver<br>Tie<br>Tie          | <ul> <li>GALA TIES</li> <li>High School: Dark purple/silver tie</li> <li>Middle School: Purple/Lavender tie</li> <li>Michaels Uniforms: Thinner, easy-zip and pre-tied.</li> <li>TieMart: Adult ties (not pre-tied). www.tiemart.com/GALA (Coupon: GALA20).</li> <li>Ties can be altered to fit. Ties must be tied and pulled up to the collar.</li> </ul>                                                                                                 |  |  |  |  |
| Gray<br>Cardigan<br>Gray<br>Blazer        | <ul> <li>GALA DRESS UNIFORM OUTERWEAR</li> <li>Gray Cardigan Sweater: Lands End or Michael's button or zip knit sweater with logo.</li> <li>Gray V-Neck Pullover Sweater: Lands End V-neck w/logo.</li> <li>Gray Blazer: Lands End with logo</li> <li>Not Allowed: No pullover or zip hoodies or sweatshirts. No black jackets. Only if it is actively raining, a black rain jacket can be worn. Logo black rain jackets at Michael's Uniforms.</li> </ul> |  |  |  |  |

## **GALA UNIFORMS - P.E. & STUDENT STORE**

- GALA PE Uniforms are sold on campus at the student store on Reg. Day, Orientation, and every school day.
- Purple zip and pullover logo hoodies may be worn with the regular GALA uniforms. High School Crew Sweatshirt This is new for 2025-2026 and sold at the Student Store.
- •
- Shorts, sweats, t-shirts, and logo hats may only be worn in P.E. or High School sports practice. •
- Required PE uniform is the t-shirt and either the shorts or sweatpants. All other items optional. •
- Cash, Check, or credit cards. All sales final. No refunds. No exchanges. Prices subject to change. •
- Questions to the Financial Manger in the GALA Student Store. •

| Purple<br>Zip<br>Hoodie<br>GALA<br>Crew Neck<br>High<br>School<br>Only | GALA HOODIES<br>DAILY & P.E. UNIFORM<br>WITH EMBROIDERED LOGO<br>Zip Hoodie: \$35.00<br>Pullover Hoodie: \$30<br>GALA HIGH SCHOOL ONLY<br>CREWNECK SWEATSHIRT<br>DAILY & P.E. UNIFORM<br>with "GALA" and Class Goddess<br>\$60.00 | YOUTH SIZES<br>Youth Large<br>Youth Extra Large<br>YOUTH SIZES<br>Adult sizes only | WOMEN SIZES<br>Small<br>Medium<br>L, XL, 2XL, 3XL<br>WOMEN SIZES<br>Small<br>Medium<br>L, XL, 2XL, 3XL |
|------------------------------------------------------------------------|-----------------------------------------------------------------------------------------------------------------------------------------------------------------------------------------------------------------------------------|------------------------------------------------------------------------------------|--------------------------------------------------------------------------------------------------------|
| Purple<br>Shorts                                                       | PURPLE GYM SHORTS<br>WITH SILK SCREEN LOGO<br>\$24.00<br>GRAY GYM SHIRT                                                                                                                                                           | YOUTH SIZES<br>Youth Medium<br>Youth Large                                         | WOMEN SIZES<br>Small<br>Medium<br>Large, XL, 2XL<br>WOMEN SIZES                                        |
| Gray<br>T-Shirt Dept. Shirt                                            | WITH SILK SCREEN LOGO<br>\$12.00<br>(GALA Athletic Fundraiser Shirt also<br>approved for P.E \$25)                                                                                                                                | Youth Medium<br>Youth Large<br>Youth Extra Large                                   | Small<br>Medium<br>L, XL, 2XL, 3XL                                                                     |
| Gray<br>sweat<br>pants                                                 | GRAY GYM SWEATS<br>WITH SILK-SCREEN LOGO<br>\$25.00                                                                                                                                                                               | YOUTH SIZES<br>Youth Medium<br>Youth Large<br>Youth Extra Large                    | <b>WOMEN SIZES</b><br>Small<br>Medium<br>Large, XL, 2XL                                                |
| GALA<br>AVELUTION                                                      | GALA HATS<br>WITH EMBROIDERED LOGO<br>Baseball - \$25.00 / Bucket - \$30<br>(For P.E. or Sports only)                                                                                                                             | ONE SIZE                                                                           | ONE SIZE                                                                                               |
| Towel<br>GALA<br>Scarf                                                 | GALA TOWELGALA SCARFWITH LOGOWITH LOGO\$10.00\$30.00                                                                                                                                                                              | ONE SIZE                                                                           | ONE SIZE                                                                                               |