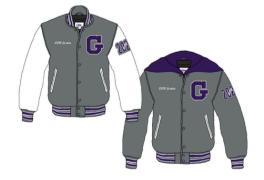

### HIGH SCHOOL GALA TEAM JACKETS

GALA Team Jackets are available for purchase to Varsity level team sports and academic team members who meet specific criteria. These can be worn daily.

### Eligible High School Teams

- CIF Varsity Sports
- Robotics Team
- Mock Trial Team
- Science Bowl
- National Honor Society
- · Math Honor Society
- Computer Science Honor Society