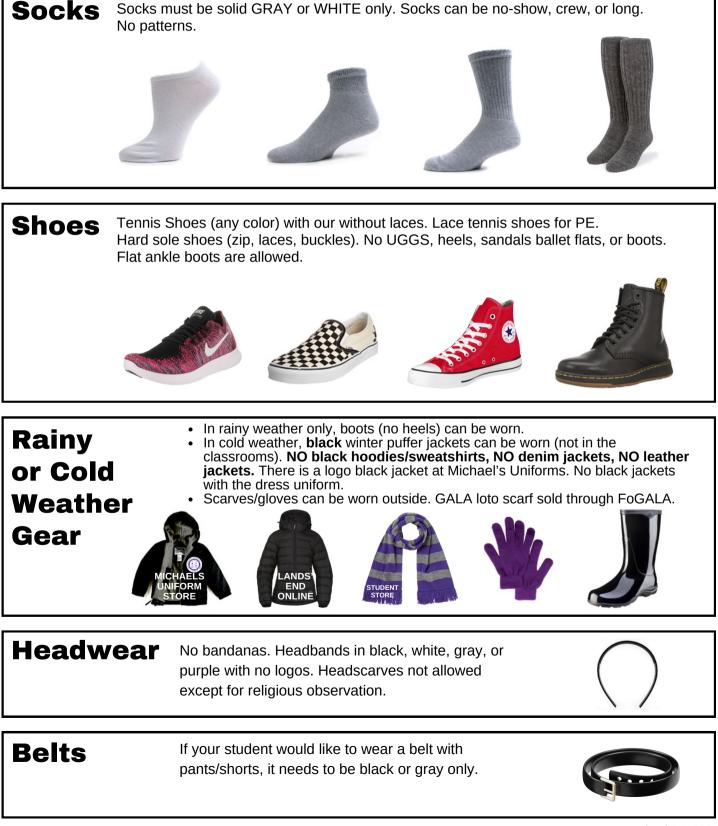

# **NOT ALLOWED AT GALA**

No Jeans or any pants not on the approved GALA list.

No black (or any non-GALA hoodies)

No Bandanas, head

scarves (except for

religious observation),

thick headbands, or

cat ears.

No leggings by themselves. Dark gray leggings ONLY allowed under skirts/skorts.

No jean jackets, leather jackets, or other non-uniform jackets.

No Flip Flops, Sandals, or open-toed shoes.

Sweatpants allowed for PE only and must have GALA logo.

No skirts, skorts, or shorts not on the approved GALA list.

No ripped hose / tights. Tights in dark-gray only. No black.

No hats. GALA logo hats only for PE.

No UGGS or UGG-like boots

No heels of any kind, including boots. Flat rain boots can be worn in rainy weather.

#### WHAT ABOUT LEGGINGS WHEN IT'S COLD?

Please see links on the website for the approved leggings. Students may wear any dark gray leggings. No "heather" gray. No baggy yoga or sweat pants or flared leggings. No leggings with shorts. Girls are encouraged to wear black/gray Playground Pals/bike shorts under their skirts.

#### WHAT ABOUT SOCKS AND SHOES?

Any brand socks as long as they are solid gray or white (no-show, short or knee socks). No patterns/logos on socks. Any color closed-toed sneakers or shoes (see samples on website). FLAT boots in RAINY weather ONLY. Sneakers on PE days. No sandals, no flip flops, no heels, no UGGS or UGG type boots at any time.

#### WHAT ABOUT BELTS?

If you student needs a belt with their pants or shorts, please only buy black or gray belts.

#### CAN I WEAR A HEADSCARF?

Only for religious observation (any color). No bandanas. No hats except GALA PE hats and only during PE.