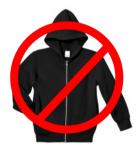

# **NOT ALLOWED AT GALA**

No Jeans or any pants not on the approved GALA list.

No black (or any non-GALA hoodies)

No Bandanas, head

scarves (except for

religious observation),

thick headbands, or

cat ears.